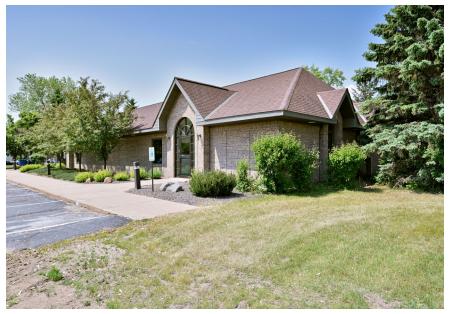

## RICE LAKE, WI COMMERCIAL OFFICE BUILDING

- 4,304 SF Two Tenant Office Building
- Single Story Building on 0.91 Acre Parcel
- One Owner Frame Building Constructed in 1992
- Front Suite Used as Eye Clinic, Rear as Office
- 14,100 VPD Traffic

2900 S WISCONSIN AVENUE, RICE LAKE, WI 54868

Rare find on busy Highway O adjacent to Kohl's and Menard's. Sellers retirement is your opportunity to own this 4,304 SF commercial building on the SW corner of Highway O and Wisconsin Avenue. The front suite is 3,034 SF and features large reception area, multiple offices/exam rooms and large partial basement. The rear suite is 1,270 SF and features multiple offices, reception and conference room. The rear tenant, Thrivent Financial, lease end 12/31/2024.