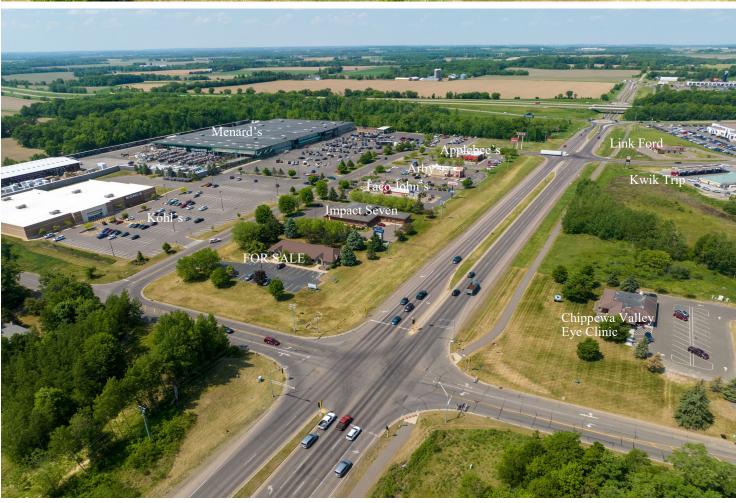

2900 S WISCONSIN AVENUE, RICE LAKE, WI 54868

Rare find on busy Highway O adjacent to Kohl's and Menard's. Sellers retirement is your opportunity to own this 4,304 SF commercial building on the SW corner of Highway O and Wisconsin Avenue. The front suite is 3,034 SF and features large reception area, multiple offices/exam rooms and large partial basement. The rear suite is 1,270 SF and features multiple offices, reception and conference room. The rear tenant, Thrivent Financial, lease end 12/31/2024.