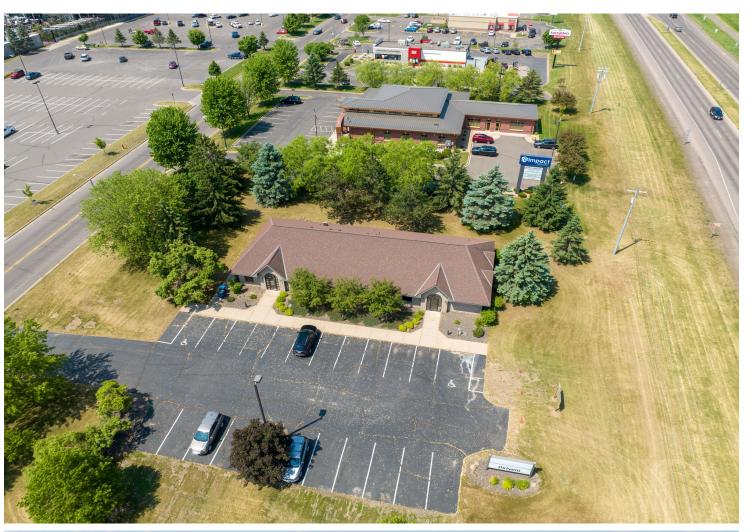

## RICE LAKE, WI COMMERCIAL OFFICE BUILDING

- 4,304 SF Two Tenant Office Building
- Single Story Building on 0.91 Acre Parcel
- One Owner Frame Building Constructed in 1992
- Front Suite Used as Eye Clinic, Rear as Office
- 14,100 VPD Traffic

2900 S WISCONSIN AVENUE, RICE LAKE, WI 54868

Rare find on busy Highway O adjacent to Kohl's and Menard's. Sellers retirement is your opportunity to own this 4,304 SF commercial building on the SW corner of Highway O and Wisconsin Avenue. The front suite is 3,034 SF and features large reception area, multiple offices/exam rooms and large partial basement. The rear suite is 1,270 SF and features multiple offices, reception and conference room. The rear tenant, Thrivent Financial, lease end 12/31/2024.