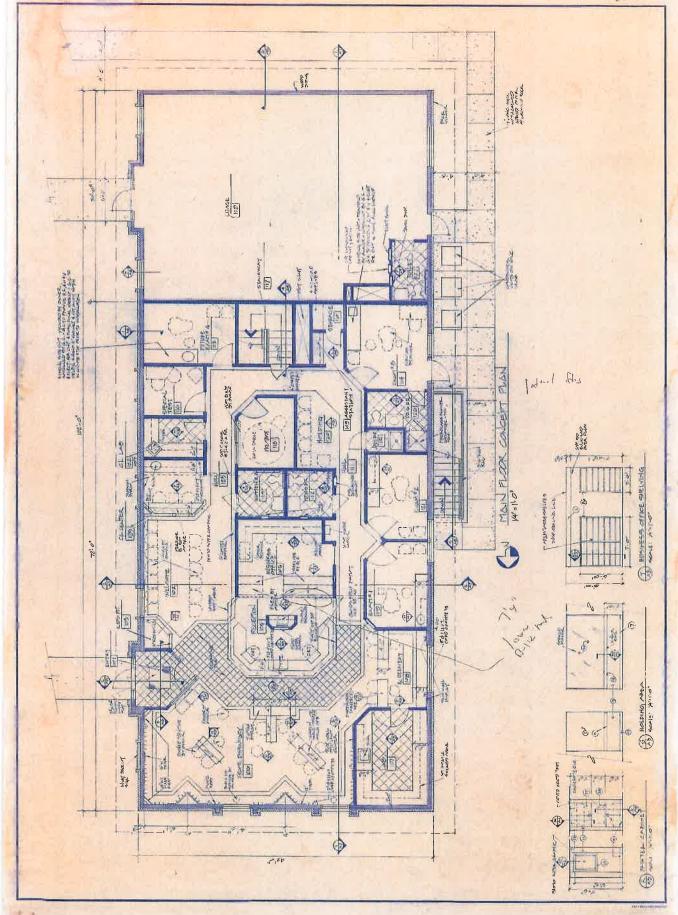

CHARLES

KEVIN

A NEW EYECARE CENTER FOR: DA. KENT MENG 8W CORNER OF RIVER AND "O" ROADS RICE LAKE, WISCONSIN