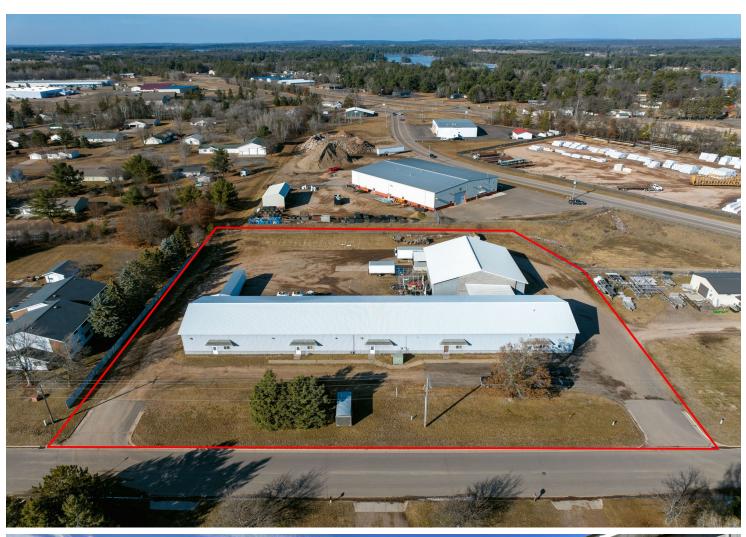

## CHETEK, WI INDUSTRIAL

DRASTICALLY REDUCED

\$84,400 TO \$650,000

734,400

- 18,460 Industrial Bldg.
- Single Story Building on
  2.19 AC City Improved Lot
- 3000 amp switch gear and breakers
- 15' Ceiling, 5" concrete floor, 4 overhead doors
- Natural Gas Cryovac Heaters in warehouse.

1110 W. CENTER STREET, CHETEK, WI 564728

Main Building: 50' X 252' +

12,704 SF

Connecting Building: 24' X 24'

576 SF

Cold Storage Warehouse: 70' X 72' + 10' X 14' <u>5,180 SF</u>

Total Square Footage: 18,460 SF

Approximately 1,500 SF of office space in main warehouse building. Features include two sets of restrooms, office and reception.

Manufacturing area is heated with natural gas Cryovac Heaters, offices via force air furnace and air conditioning. Storage warehouse is unheated.