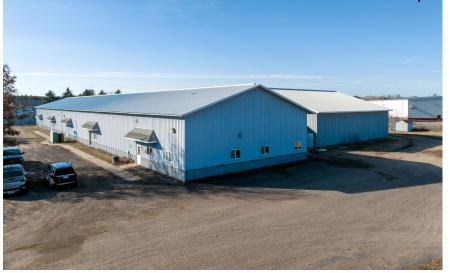

## CHETEK, WI INDUSTRIAL

DRASTICALLY REDUCED

\$84,400 TO \$650,000

734,400

- 18,460 Industrial Bldg.
- Single Story Building on
  2.19 AC City Improved Lot
- 3000 amp switch gear and breakers
- 15' Ceiling, 5" concrete floor, 4 overhead doors
- Natural Gas Cryovac Heaters in warehouse.

1110 W. CENTER STREET, CHETEK, WI 564728

Main Building: 50' X 252' +

12,704 SF

Connecting Building: 24' X 24'

576 SF

Cold Storage Warehouse: 70' X 72' + 10' X 14' <u>5,180 SF</u>

Total Square Footage: 18,460 SF