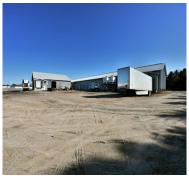

## CHETEK, WI INDUSTRIAL

DRASTICALLY REDUCED

\$84,400 TO \$650,000

734,400

- 18,460 Industrial Bldg.
- Single Story Building on
  2.19 AC City Improved Lot
- 3000 amp switch gear and breakers
- 15' Ceiling, 5" concrete floor, 4 overhead doors
- Natural Gas Cryovac Heaters in warehouse.

1110 W. CENTER STREET, CHETEK, WI 564728

Main Building: 50' X 252' +

12,704 SF

Connecting Building: 24' X 24'

576 SF

Cold Storage Warehouse: 70' X 72' + 10' X 14' <u>5,180 SF</u>

Total Square Footage: 18,460 SF