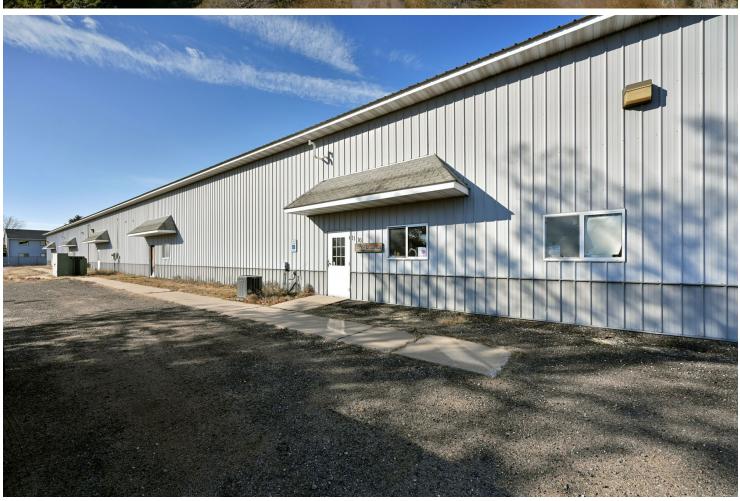

## CHETEK, WI INDUSTRIAL

DRASTICALLY REDUCED

\$84,400 TO \$650,000

734,400

- 18,460 Industrial Bldg.
- Single Story Building on
  2.19 AC City Improved Lot
- 3000 amp switch gear and breakers
- 15' Ceiling, 5" concrete floor, 4 overhead doors
- Natural Gas Cryovac Heaters in warehouse.

1110 W. CENTER STREET, CHETEK, WI 564728

Main Building: 50' X 252' +

12,704 SF

Connecting Building: 24' X 24'

576 SF

Cold Storage Warehouse: 70' X 72' + 10' X 14' <u>5,180 SF</u>

Total Square Footage: 18,460 SF