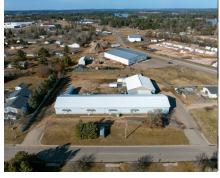

## CHETEK, WI INDUSTRIAL

DRASTICALLY REDUCED

\$84,400 TO \$650,000

734,400

- 18,460 Industrial Bldg.
- Single Story Building on
  2.19 AC City Improved Lot
- 3000 amp switch gear and breakers
- 15' Ceiling, 5" concrete floor, 4 overhead doors
- Natural Gas Cryovac Heaters in warehouse.

1110 W. CENTER STREET, CHETEK, WI 564728

Main Building: 50' X 252' +

12,704 SF

Connecting Building: 24' X 24'

576 SF

Cold Storage Warehouse: 70' X 72' + 10' X 14' <u>5,180 SF</u>

Total Square Footage: 18,460 SF