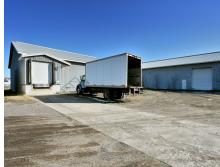

## CHETEK, WI INDUSTRIAL

DRASTICALLY REDUCED

\$84,400 TO \$650,000

734,400

- 18,460 Industrial Bldg.
- Single Story Building on
  2.19 AC City Improved Lot
- 3000 amp switch gear and breakers
- 15' Ceiling, 5" concrete floor, 4 overhead doors
- Natural Gas Cryovac Heaters in warehouse.

Approximately 1,500 SF of office space in main warehouse building. Features include two sets of restrooms, office and reception.

Manufacturing area is heated with natural gas Cryovac Heaters, offices via force air furnace and air conditioning. Storage warehouse is unheated.