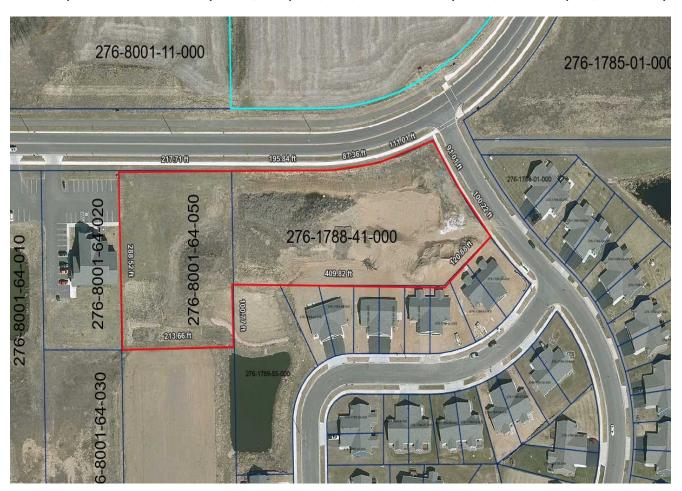

## KERN AVENUE, RICE LAKE, WI 54868

Attention developers, architect's, engineers and business owners. Sellers desire to sell excess land is your opportunity to own some of the best commercial land in the City. The site, consisting of 3.475 acres zoned commercial is offered at \$200,000. Seller will consider splitting parcels at the following price:

276-8001-64-050 1.440 acres / Lot 3 CSM / \$125,452

276-1788-41-000 2.035 acres / Lot 41 Moon Lake Twin Homes / \$177,290

South of the site are 94 Twin Homes, NE are 58 Residental Sites and across Kern Avenue there is over 60 acres of development land that will house hundreds more residents. The upside is tremendous for a neighborhood shopping area.